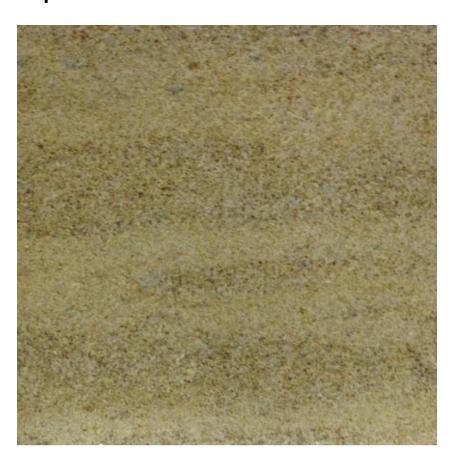

## Clipsham

## **Technical Data**

| Description                 | Coarse grained Limestone Durable with good weathering qualities                                                                         |
|-----------------------------|-----------------------------------------------------------------------------------------------------------------------------------------|
| Country of Origin           | UK                                                                                                                                      |
| Geological Type             | Oolitic Limestone, Middle Jurassic Age                                                                                                  |
| Colour                      | Creamy brown colour with high shell content. Blocks can occasionally contain the harder, blue stone                                     |
| Density                     | 2162 kg/m3                                                                                                                              |
| Compressive<br>Strength     | 22.41 MPa                                                                                                                               |
| Water Absorption            | 7.20 %                                                                                                                                  |
| Porosity                    | 20.30 %                                                                                                                                 |
| Durability                  | Good resistance to weathering and damage from salts, may require extra protection or careful design if used in highly exposed locations |
| Flexural Strength (3 Point) | 4.50 MPa                                                                                                                                |
| Flexural Strength (3 Point) | 4.17 MPa post 48 cycle freeze thaw                                                                                                      |
| Saturation co-<br>efficient | 0.78 %                                                                                                                                  |