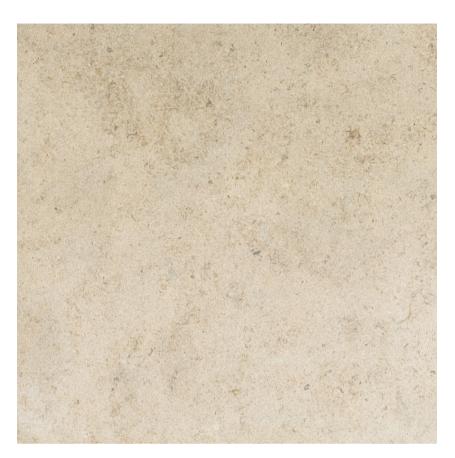

## **Hard White**

## **Technical Data**

| Description                 | Fine grained Jurassic Limestone                                                                                                                                                                                               |
|-----------------------------|-------------------------------------------------------------------------------------------------------------------------------------------------------------------------------------------------------------------------------|
| Country of Origin           | UK                                                                                                                                                                                                                            |
| Geological Type             | Jurassic Limestone                                                                                                                                                                                                            |
| Colour                      | Cream White/Occasional pink variation                                                                                                                                                                                         |
| Density                     | 2300 kg/m3                                                                                                                                                                                                                    |
| Compressive<br>Strength     | 25.0 MPa                                                                                                                                                                                                                      |
| Water Absorption            | 10.59 % (by mass)                                                                                                                                                                                                             |
| Porosity                    | 25.14 %                                                                                                                                                                                                                       |
| Durability                  | Ideally suited to indoor applications such as fireplaces. Can be used externally but consideration should be given to design/detail to minimise exposure to rainwater and rainwater runoff. Minimal resistance to salt damage |
| Flexural Strength (3 Point) | 4.9 MPa                                                                                                                                                                                                                       |
| Flexural Strength (3 Point) | 3.0 MPa post 56 cycle freeze thaw                                                                                                                                                                                             |
| Saturation co-<br>efficient | 0.6                                                                                                                                                                                                                           |