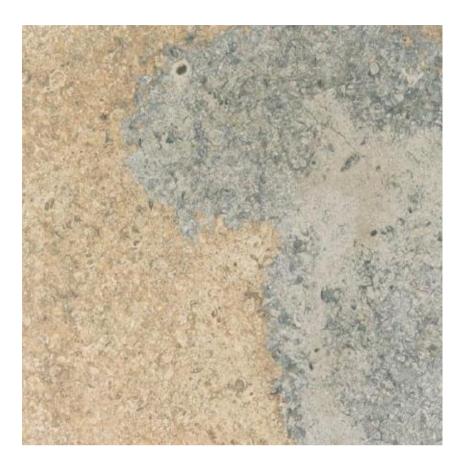

## Weatherbed

## **Technical Data**

| Description                 | Fine grained Oolitic Limestone                                                                                                                                    |
|-----------------------------|-------------------------------------------------------------------------------------------------------------------------------------------------------------------|
| Country of Origin           | UK                                                                                                                                                                |
| Geological Type             | Jurassic Limestone                                                                                                                                                |
| Colour                      | Cream/Blue, Occasional Pink variations                                                                                                                            |
| Density                     | 2410 kg/m3                                                                                                                                                        |
| Compressive<br>Strength     | 65.6 MPa                                                                                                                                                          |
| Water Absorption            | 3.92%                                                                                                                                                             |
| Porosity                    | 10.0 %                                                                                                                                                            |
| Durability                  | Can be used externally but consideration should be given to design/detail to minimise exposure to rainwater and rainwater runoff.  Some resistance to salt damage |
| Flexural Strength (3 Point) | 9.4 MPa                                                                                                                                                           |
| Flexural Strength (3 Point) | N/A                                                                                                                                                               |
| Saturation co-<br>efficient | 0.84                                                                                                                                                              |